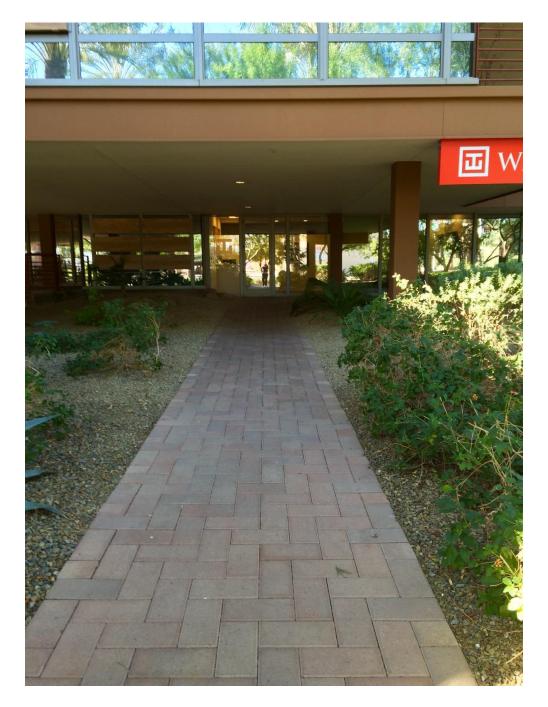

Once inside the underground parking garage, drive towards Scottsdale Rd. (the **green** arrow). At the very end, on your left-hand side, you will see a glass elevator vestibule; park in one of the 2 spaces provided (also on your left-hand side), labeled "Western Trust". Take the stairs to street level and once on the landing, make a left. Walk towards E Rancho Vista Dr. and make your first left. Take the walkway to our office. There is a large red sign that reads "Western Trust".