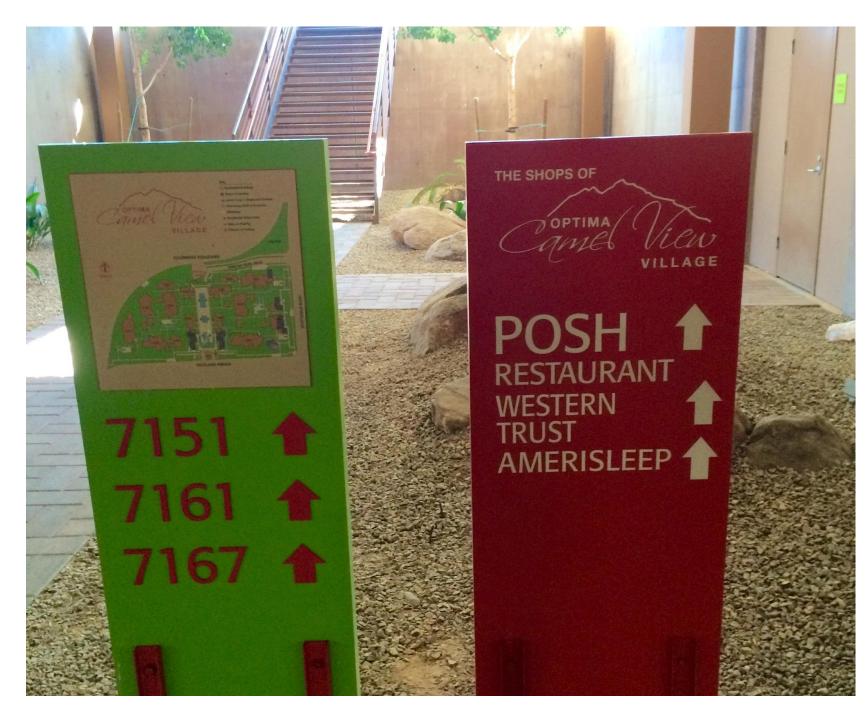

Once inside the underground parking garage, drive towards Scottsdale Rd. (the **green** arrow). At the very end, on your left-hand side, you will see a glass elevator vestibule; park in one of the 2 spaces provided (also on your left-hand side), labeled "Western Trust". Take the stairs to street level and once on the landing, make a left. Walk towards E Rancho Vista Dr. and make your first left. Take the walkway to our office. There is a large red sign that reads "Western Trust".