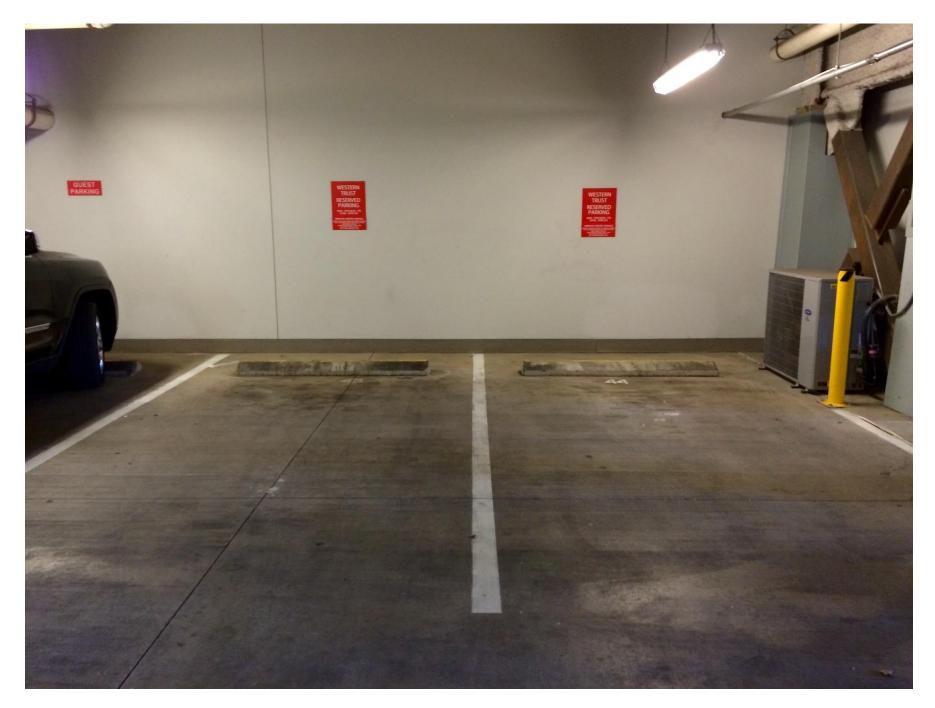

Once inside the underground parking garage, drive towards Scottsdale Rd. (the **green** arrow). At the very end, on your left-hand side, you will see a glass elevator vestibule; park in one of the 2 spaces provided (also on your left-hand side), labeled "Western Trust". Take the stairs to street level and once on the landing, make a left. Walk towards E Rancho Vista Dr. and make your first left. Take the walkway to our office. There is a large red sign that reads "Western Trust".