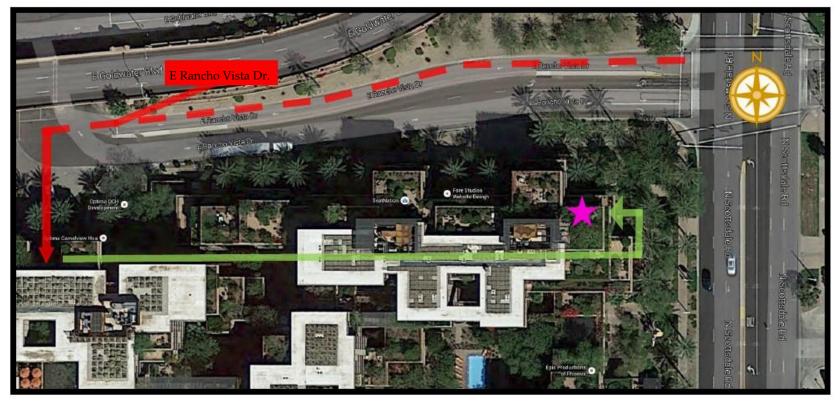

Please reference the above map & pictures below. Colors will correspond to directions.

WEALTHMANAGEMENT

Following the path of the **red** arrow, take E Rancho Vista Dr. to the stop sign. This is not a dead-end. From the stop sign, make a left turn into the underground parking garage entrance; then, take an immediate left and follow the path of the **green** arrow.

Once inside the underground parking garage, drive towards Scottsdale Rd. (the **green** arrow). At the very end, on your left-hand side, you will see a glass elevator vestibule; park in one of the 2 spaces provided (also on your left-hand side), labeled "Western Trust". Take the stairs to street level and once on the landing, make a left. Walk towards E Rancho Vista Dr. and make your first left. Take the walkway to our office. There is a large red sign that reads "Western Trust".