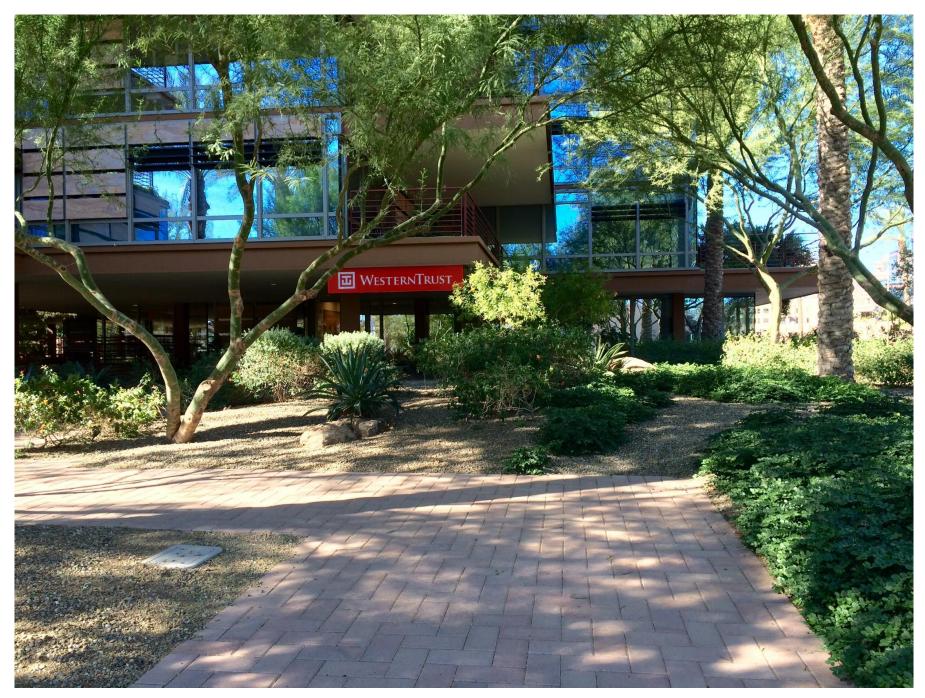

Once inside the underground parking garage, drive towards Scottsdale Rd. (the **green** arrow). At the very end, on your left-hand side, you will see a glass elevator vestibule; park in one of the 2 spaces provided (also on your left-hand side), labeled "Western Trust". Take the stairs to street level and once on the landing, make a left. Walk towards E Rancho Vista Dr. and make your first left. Take the walkway to our office. There is a large red sign that reads "Western Trust".