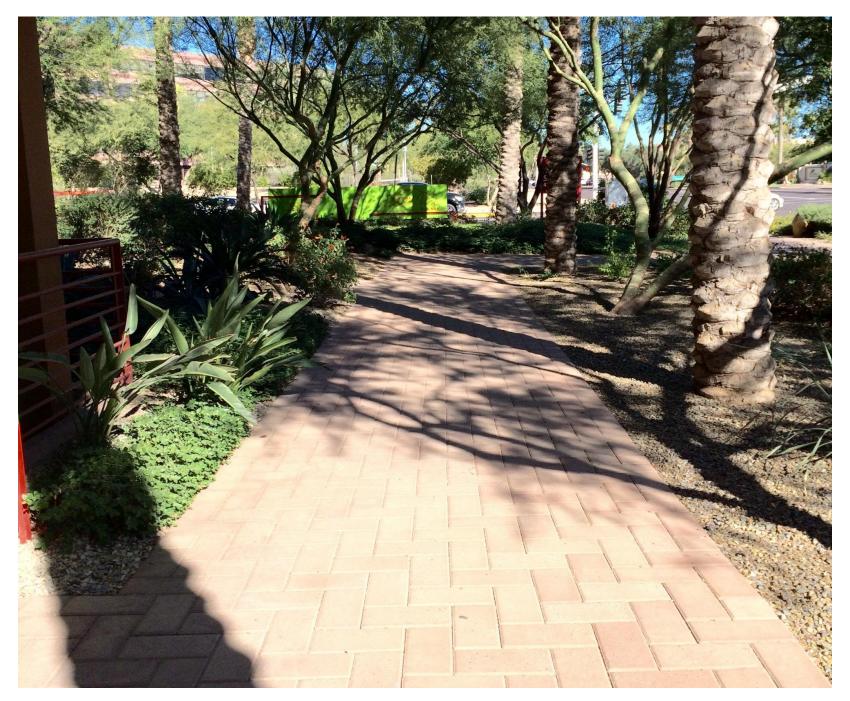

Once inside the underground parking garage, drive towards Scottsdale Rd. (the **green** arrow). At the very end, on your left-hand side, you will see a glass elevator vestibule; park in one of the 2 spaces provided (also on your left-hand side), labeled "Western Trust". Take the stairs to street level and once on the landing, make a left. Walk towards E Rancho Vista Dr. and make your first left. Take the walkway to our office. There is a large red sign that reads "Western Trust".