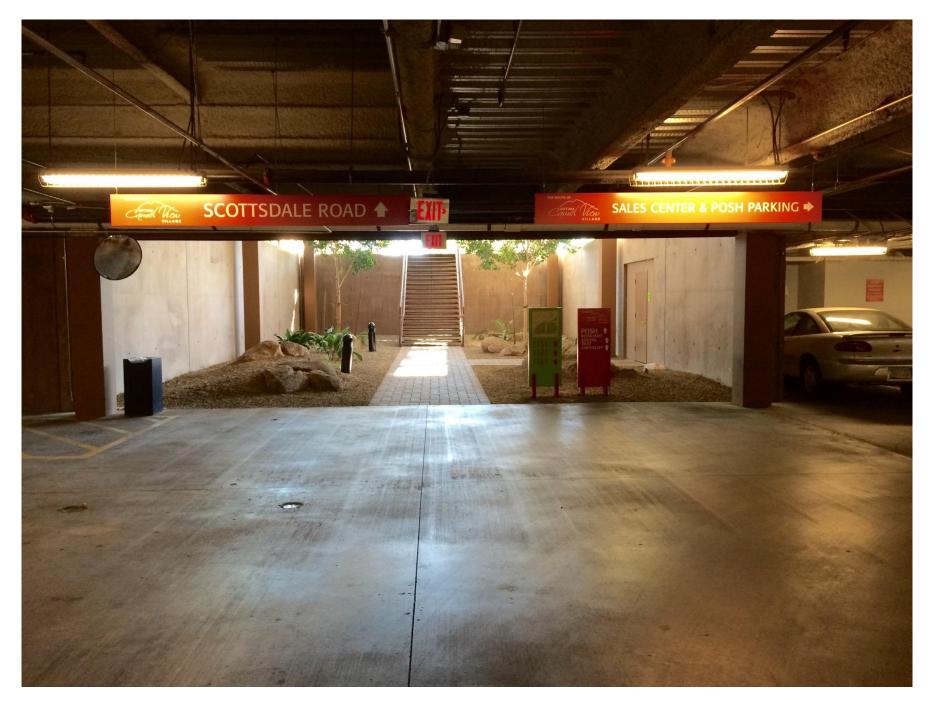

Once inside the underground parking garage, drive towards Scottsdale Rd. (the **green** arrow). At the very end, on your left-hand side, you will see a glass elevator vestibule; park in one of the 2 spaces provided (also on your left-hand side), labeled "Western Trust". Take the stairs to street level and once on the landing, make a left. Walk towards E Rancho Vista Dr. and make your first left. Take the walkway to our office. There is a large red sign that reads "Western Trust".