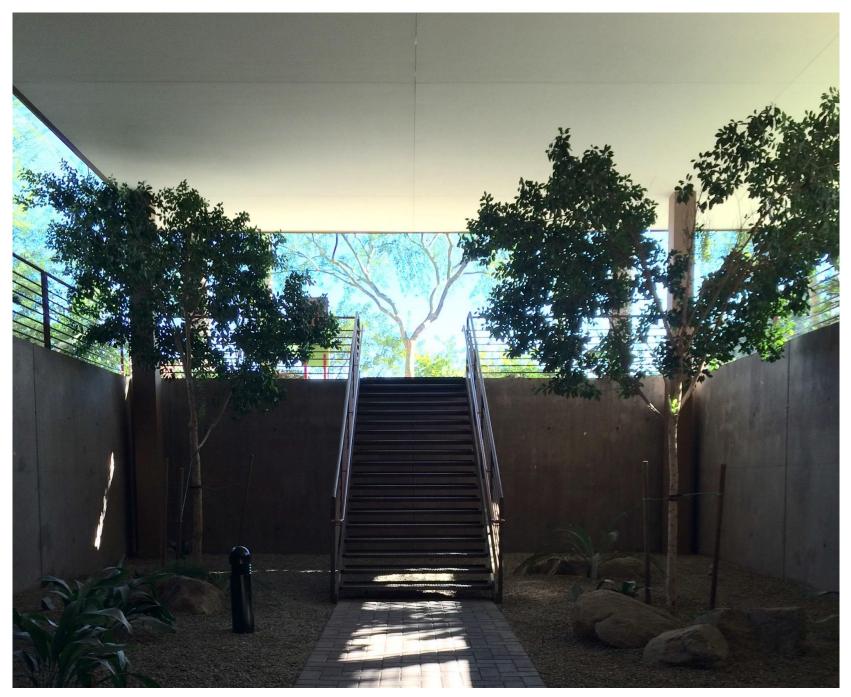

Once inside the underground parking garage, drive towards Scottsdale Rd. (the **green** arrow). At the very end, on your left-hand side, you will see a glass elevator vestibule; park in one of the 2 spaces provided (also on your left-hand side), labeled "Western Trust". Take the stairs to street level and once on the landing, make a left. Walk towards E Rancho Vista Dr. and make your first left. Take the walkway to our office. There is a large red sign that reads "Western Trust".